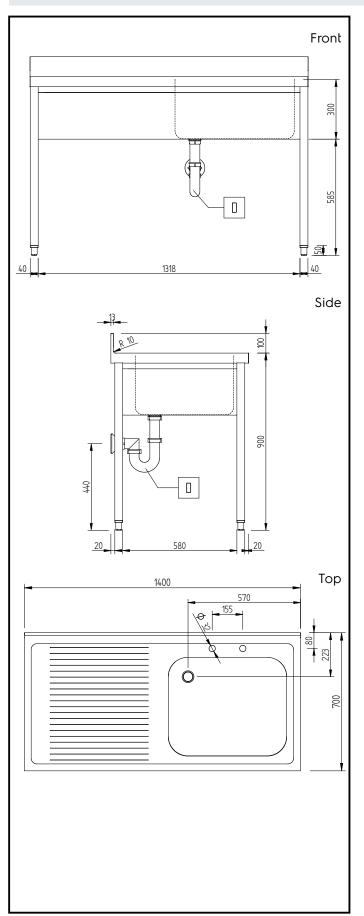

# **Key Information:**

External dimensions, Width:

134065 (GLG1416SXE)

External dimensions, Depth:

External dimensions, Height:

Upstand Dimensions, Height:

Upstand Dimensions, Depth:

Upstand Dimensions, Radius:

R=10

Bowls number

Bowl dimensions 600x500xH300

Worktop thickness: 50 mm Net weight: 35 kg