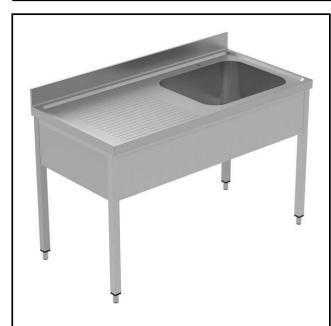

### PLUS - Static Preparation 1400 mm Sink Unit with 1 Bowl -Left drain

| ITEM #  |  |
|---------|--|
| MODEL # |  |
|         |  |
| NAME #  |  |
| SIS #   |  |
| AIA#    |  |

134065 (GLG1416SXE)

Sink Unit, with 1 bowl (500x600x300mm) and lefthand drainer, 1400mm

#### Item No.

Enhanced stability and solid construction thanks to the welded frame and legs. The 50mm high worktop in 304 AISI stainless steel, with Scotch Brite finishing 10/10 mm in thickness, has anti-drip edges, welded corners and overflow rim along the top. Welded and polish sink bowl in 304 AISI stainless steel supplied with overflow pipe and 2" drain hole. Upstand h=100mm with 10mm radius corner covered on the back with AISI 304 stainless steel spot welded profile. Square section legs and height adjustable feet (-20/+30 mm) in 304 AISI stainless steel.

#### Construction

- Welded frame and legs.
- Worktop with 50mm high profile, is in stainless steel Scotch Brite finishing, 10/10 in thickness with anti-drip edges and welded corners and overflow rim along the top.
- Sink bowl is sound-deadened, in polish stainless steel overflow pipe and 2" drain hole.
- Drainers are sound-deadened with stainless steel reinforcement bars.
- Upstand back completely covered with Stainless Steel welded profile.
- Square section legs (40x40mm, 10/10 in thickness) and height-adjustable feet (-20/+30mm).
- Accessories:-set of castors as alternative to the feet, can be fitted as optional.
- Constructed entirely in 304 AISI stainless steel.